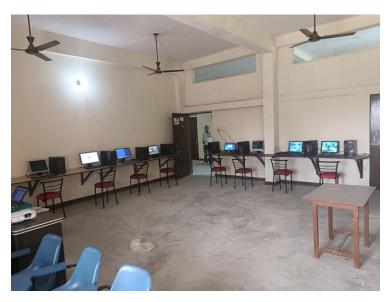

- 1) CURRICULUM LAB: The laboratory have all essentials equipments according to norms of NCTE to respect teacher tranning programe like B.ed, D.El.Ed.
- 2) RESOURCE CENTER FOR ET/ICT: In the era of communication and technology the college have fulfilled all ICT lab equipments like Computers, Photocopy Machines, wi-fi system CD ROM, Over Head Projectors (OHD), LCD projectors, Radio, Tape Recorders, Tele-vision and related materials.
- 3) HEALTH & PHYSICAL EDUCATION RESOURCE CENTERT: The institution fulfill in our teaching process, health and physical exercise related programs for such programs institution have all type of sports materials, meditation material and related things which is directed by norms of NCTE for the lab of health and Physical Education.

# 2) RESOURCE CENTER FOR ET/ICT