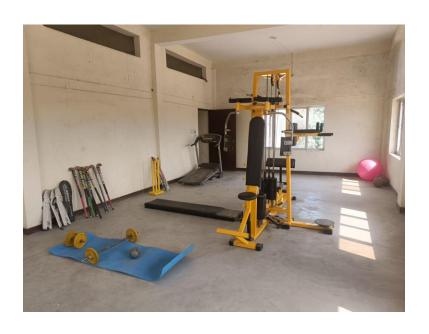

- 1) CURRICULUM LAB: The laboratory have all essentials equipments according to norms of NCTE to respect teacher tranning programe like B.ed, D.El.Ed.
- 2) RESOURCE CENTER FOR ET/ICT: In the era of communication and technology the college have fulfilled all ICT lab equipments like Computers, Photocopy Machines, wi-fi system CD ROM, Over Head Projectors (OHD), LCD projectors, Radio, Tape Recorders, Tele-vision and related materials.
- 3) HEALTH & PHYSICAL EDUCATION RESOURCE CENTERT: The institution fulfill in our teaching process, health and physical exercise related programs for such programs institution have all type of sports materials, meditation material and related things which is directed by norms of NCTE for the lab of health and Physical Education.

## 3) HEALTH & PHYSICAL EDUCATION RESOURCE CENTER